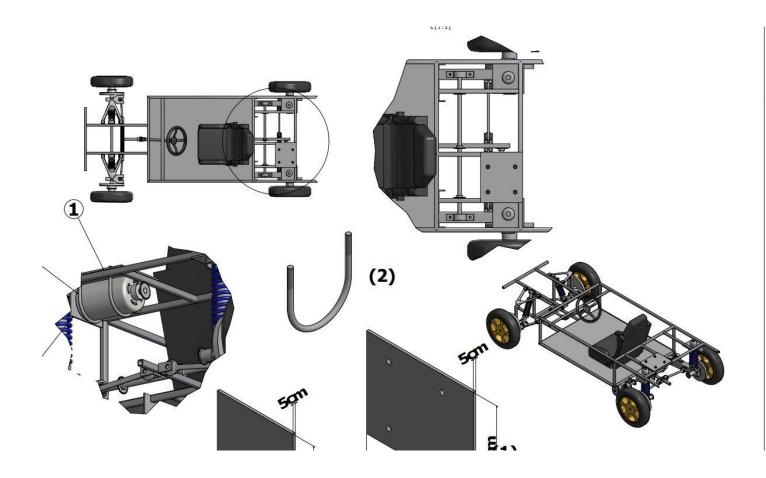

TECHNICAL SPECIFICATIONS FOR THE 2015 DOVE P1 (UNILAG EDITION).

DIMENSIONS: (2330\* 1120\* 820)mm

GROUND CLEARANCE: 180mm

CHASSIS: TUBULAR SPACE FRAME, MILD STEEL, 1\*1 INCH, 2mm THICK.

SUSPENSION (FRONT): DOUBLE WISHBONE/CONTROL ARM. BAJAJ 125CC SHOCK-ABSORBERS.

SUSPENSION (REAR): MULTI-LINK (THREE LINK) SUSPENSION SYSTEM.

STEERING: RACK AND PINION SYSTEM WITH 270DEG TURN LOCK TO LOCK.

ELECTRIC MOTOR: DC MOTOR, 24V, 120A, 2400RPM, 6Nm, 2.2kW.

BATTERY: 2 UNITS 12V 75AH, LEAD ACID.

TRANSMISSION: SINGLE SPEED, FIXED RATIO 1:5.8

TIRES: 16" WITH 12" RIMS

BRAKES: SINGLE PISTON HYDRAULIC DRUM BRAKE SYSTEM.

PERFORMANCE: TOP SPEED 35KM/H(est), RANGE 22KM(est)

WEIGHT: 190-200KG (est). (Net Weight with Fluids, Batteries, No Driver)

BODY: FIBRE GLASS, OPEN TOP.

STYLING: SINGLE SEAT, OPEN TOP CONCEPT.