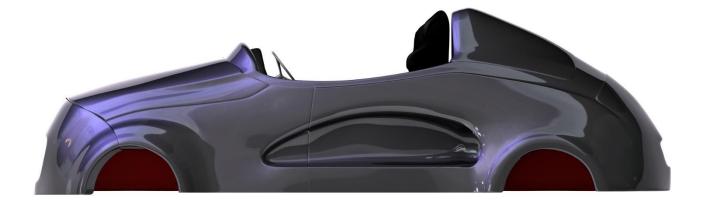

TIONS FOR THE 2015 DOVE P1 (UNILAG EDITION).

DIMENSIONS: (2330\* 1120\* 820)mm

GROUND CLEARANCE: 180mm

CHASSIS: TUBULAR SPACE FRAME, MILD STEEL, 1\*1 INCH, 2mm THICK.

SUSPENSION (FRONT): DOUBLE WISHBONE/CONTROL ARM. BAJAJ 125CC SHOCK-ABSORBERS.

SUSPENSION (REAR): MULTI-LINK (THREE LINK) SUSPENSION SYSTEM.

STEERING: RACK AND PINION SYSTEM WITH 270DEG TURN LOCK TO LOCK.

ELECTRIC MOTOR: DC MOTOR, 24V, 120A, 2400RPM, 6Nm, 2.2kW.

BATTERY: 2 UNITS 12V 75AH, LEAD ACID.

TRANSMISSION: SINGLE SPEED, FIXED RATIO 1:5.8

TIRES: 16" WITH 12" RIMS

BRAKES: SINGLE PISTON HYDRAULIC DRUM BRAKE SYSTEM.

PERFORMANCE: TOP SPEED 35KM/H(est), RANGE 22KM(est)

WEIGHT: 190-200KG (est). (Net Weight with Fluids, Batteries, No Driver)

BODY: FIBRE GLASS, OPEN TOP.

STYLING: SINGLE SEAT, OPEN TOP CONCEPT.